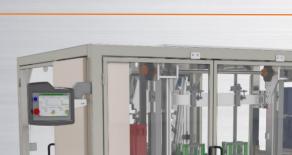

## YOUR CARTON PACKAGING SOLUTION

TOP-LOAD RANGE ETL70-G

- Box forming from a flat blank
- Hot melt gluing
- · Dealing with cardboard as well as micro fluted board
- For trays, boxes with lid, dust-flaps box, with or without conicity, trays with 4 to 8 sides...
- · 1 or 2 heads
- · Multiformat stainless steel machine

- Pendular feeder with vacuum cups
- · Positive indirect transfer of blanks
- · High capacity easy loading magazine
- · Interchangeable toolsets
- Servodriven motors
- · Stainless steel frame
- Dimensions: 1950 x 1950 x 2000 mm

76,77 " x 76,77 x 78,74"

Classification: IP54Power supply: 8 kW

- Pneumatic supply: 6 bars
- Mini/maxi formats:

- Length : 90 - 420 mm / 3,54" - 16,54" - Width : 65 - 210 mm / 2,56" - 8,27" - Height : 20 - 90 mm / 0,79" - 3,54" UPTO 100 BOXES/MIN ERGONOMICS & USER FRIENDLY