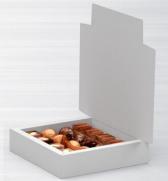

## YOUR CARTON PACKAGING SOLUTION

TOP-LOAD RANGE ETL70-G

- Box forming from a flat blank
- Hot melt gluing
- · Dealing with cardboard as well as micro fluted board
- For trays, boxes with lid, dust-flaps box, with or without conicity, trays with 4 to 8 sides...
- · 1 or 2 heads
- · Multiformat stainless steel machine