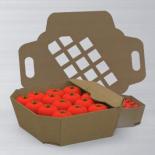

## YOUR CARTON PACKAGING SOLUTION

TOP-LOAD RANGE ETL70-G

- Box forming from a flat blank
- Hot melt gluing
- · Dealing with cardboard as well as micro fluted board
- For trays, boxes with lid, dust-flaps box, with or without conicity, trays with 4 to 8 sides...
- · 1 or 2 heads
- · Multiformat stainless steel machine