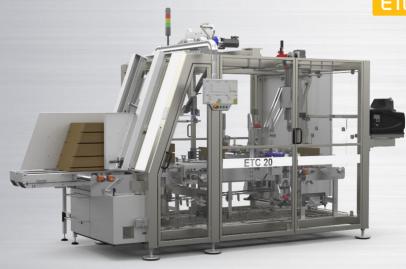

## ETC20R/ETC21R WRAPAROUND CASE PACKERS

- · Positive telescopic feeder
- · Easy-loading magazine
- · Pick & place loading
- · Cycle stops terminating cases gluing
- · Interchangeable toolsets
- HMI up to 15,6"
- Axis controller and servodriven motors
- · Multibrand Ethercat communication
- · Stainless steel frame
- Dimension: 4600 x 2400 x 2470 mm

181,10" x 94,49" x 97,24"

- · Mini/Maxi cases dimensions:
- Length: 150 400 mm / 5,91" 15,75"
- > Width: 150 400 mm / 5,91" 15,75"
- Height: 100 250 mm / 3,94" 9,84"

- Wraparound case packer
- Closing by hot melt gluing
- Dealing with flat blanks Microfluted or corrugated board
- Possibility of forming trays, economy flap cases, shelf-ready cases etc...
- Intermittent motion
- Compact and ergonomic machine with different layout configurations
- For packing a wide variety of products including bags, boxes, cups, flow-wraps and rigid containers. By using suitable infeed systems, products can be positioned into the case flat, on edge or standing up on one or multiple layers