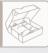

## YOUR CARTON

## PACKAGING SOLUTION







## TOP-LOAD RANGE ETL70-V





- Box forming from a flat blank
- Forming by locking
- Dealing with cardboard as well as micro fluted board
- For trays, boxes with lid, dust-flaps box, with or without conicity, trays or punnets...
- Up to 3 heads
- Multiformat stainless steel machine



- Pendular feeder with vacuum cups
- Direct transfer of blanks
- High capacity easy loading magazine
- Interchangeable toolsets
- Axis controller and servodriven motors
- Stainless steel frame
- Dimensions: 1950 x 1100 x 2000 mm 76,77" x 43,31" x 78,74"

Classification: IP54

- Power supply: 8 kW
- Pneumatic supply: 6 bars
- Mini/maxi boxes dimensions:

- Length: 90 480 mm / 3,54" 18,90" Width: 65 210 mm / 2,56" 8,27" Height: 20 90 mm / 0,79" 3,54"

**UP TO 140 BOXES/MIN** 

> **ACCURACY SOUARENESS**