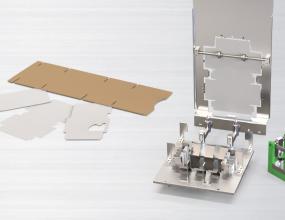

## TOP-LOAD RANGE ETL70-V

- Box forming from a flat blank
- Forming by locking
- Dealing with cardboard as well as micro fluted board
- For trays, boxes with lid, dust-flaps box, with or without conicity, trays or punnets...
- Up to 3 heads
- Multiformat stainless steel machine

- Pendular feeder with vacuum cups
- Direct transfer of blanks
- High capacity easy loading magazine
- Interchangeable toolsets
- Axis controller and servodriven motors
- Stainless steel frame
- Dimensions: 1950 x 1100 x 2000 mm 76,77" x 43,31" x 78,74"