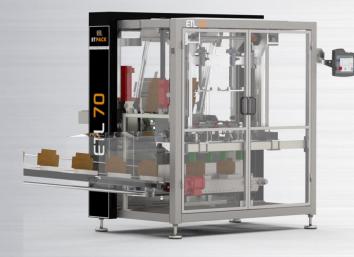

## TOP-LOAD RANGE ETL70-V

- Box forming from a flat blank
- Forming by locking
- Dealing with cardboard as well as micro fluted board
- For trays, boxes with lid, dust-flaps box, with or without conicity, trays or punnets...
- Up to 3 heads
- Multiformat stainless steel machine

- Pendular feeder with vacuum cups
- Direct transfer of blanks
- High capacity easy loading magazine
- Interchangeable toolsets
- Axis controller and servodriven motors
- Stainless steel frame
- Dimensions: 1950 x 1100 x 2000 mm 76,77" x 43,31" x 78,74"