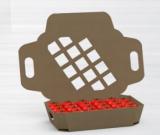

## TOP-LOAD RANGE ETL70-V





- Box forming from a flat blank
- Forming by locking
- Dealing with cardboard as well as micro fluted board
- For trays, boxes with lid, dust-flaps box, with or without conicity, trays or punnets...
- Up to 3 heads
- Multiformat stainless steel machine



- Pendular feeder with vacuum cups
- Direct transfer of blanks
- High capacity easy loading magazine
- Interchangeable toolsets
- Axis controller and servodriven motors
- Stainless steel frame
- Dimensions: 1950 x 1100 x 2000 mm 76,77" x 43,31" x 78,74"

Classification: IP54

- Power supply: 8 kW
- Pneumatic supply: 6 bars
- Mini/maxi boxes dimensions:

- Length: 90 480 mm / 3,54" 18,90" Width: 65 210 mm / 2,56" 8,27" Height: 20 90 mm / 0,79" 3,54"

**UP TO 140 BOXES/MIN** 

> **ACCURACY SOUARENESS**







5, Rue Louis Blériot 29170 Saint-Évarzec France

T +33 298 946 999

www.el-pack.com