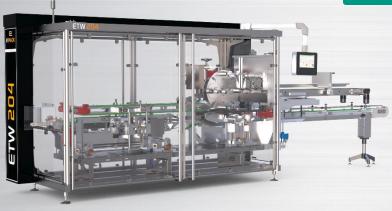

## ETW204 HIGH SPEED WRAPAROUND SLEEVER

- Multiformat wraparound cardboard dealing with 3-side U-covers as well as complete sleeves from a flat blank
- Solid board as well as micro-fluted
- Continuous motion
- Interchangeable toolsets
- For your products such as trays, cans, dairy products, sponges...
- Integrating automatic infeed solutions: batching, multilayers, orientation, pick & place ...
- Manual infeed also possible

- High flat blanks magazine
- 4-arm rotary feeder
- Cycle completion to warranty proper gluing of packs
- Gluing by hot melt glue melter
- Touchscreen HMI up to 15,6'
- Servodriven motors
- Ethercat multi-brand communication
- Stainless steel frame
- Dimensions: 5900 x 1605 x 2069 mm 232,28" x 63,19" x 81,46"
- Classification: IP54
- Mini/maxi packs sizes:
- Length: 50 320 mm / 1,97" 12,6" Width: 50 250 mm / 1,97" 9,84" Height: 20 125 mm / 0,79" 49,21"